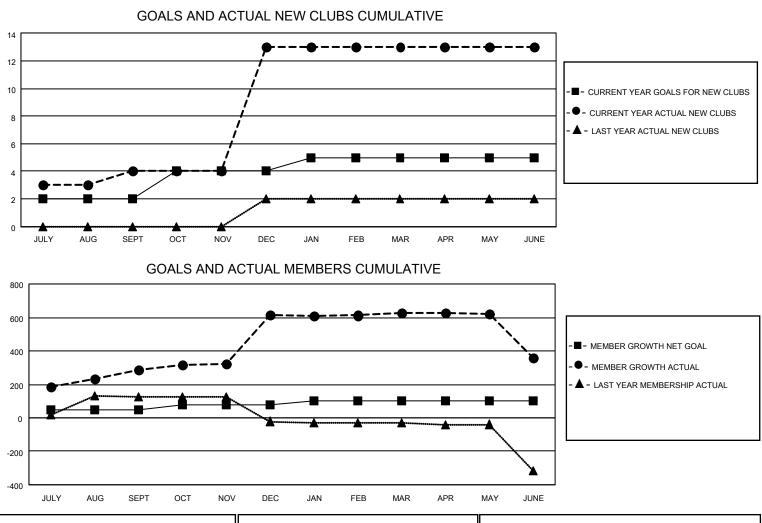

## LOCATION INDIA

District 320 G

Results as of: 6/30/2021

| Clubs                 |               |           |               | Members               |                         |                         |                                                    |  |
|-----------------------|---------------|-----------|---------------|-----------------------|-------------------------|-------------------------|----------------------------------------------------|--|
| RESULTS FOR 2020-2021 |               |           |               | RESULTS FOR 2020-2021 |                         |                         |                                                    |  |
| QUARTER               | NEW CLUB GOAL | NEW CLUBS | DROPPED CLUBS | QUARTER               | IBER GROWTH NET<br>GOAL | MEMBER GROWTH<br>ACTUAL | DROPPED<br>MEMBERS ACTUAL<br>(including transfers) |  |
| JULY/AUG/SEPT         | 2             | 4         | 0             | JULY/AUG/SEPT         | 50                      | 345                     | 27                                                 |  |
| OCT/NOV/DEC           | 2             | 9         | 0             | OCT/NOV/DEC           | 25                      | 426                     | 91                                                 |  |
| JAN/FEB/MAR           | 1             | 0         | 0             | JAN/FEB/MAR           | 25                      | 28                      | 13                                                 |  |
| APR/MAY/JUNE          | 0             | 0         | 0             | APR/MAY/JUNE          | 0                       | 91                      | 351                                                |  |